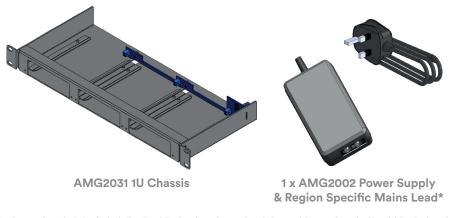

## / AMG2031 INCLUDED ACCESSORIES

\* 1 Power Supply Is Included. For Dual Redundant Operation A Second Power Supply Should Be Ordered