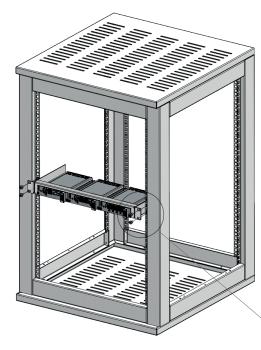

## / 19INCH RACK MOUNT INSTALLATION

① Secure the unit into the 19inch rack using four cage nuts (not supplied).

To access more information for this product please visit the product page using the QR code opposite or the direct link below: