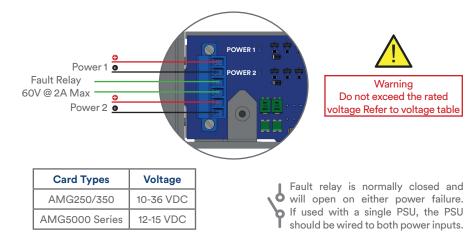

## / 19INCH RACK MOUNT INSTALLATION





① Secure the unit into the 19inch rack using four cage nuts (not supplied).



To access more information for this product please visit the product page using the QR code opposite or the direct link below:

amg-support.com/AMG2031



AS

AMG2031

1U 3-Slot Rack

Installation Manual - Hardware

amgsystems.com

## / AMG2031 INCLUDED ACCESSORIES



\* 1 Power Supply Is Included. For Dual Redundant Operation A Second Power Supply Should Be Ordered

## / INSTALLING CARDS INTO THE AMG2031 RACK



③ Secure the unit into the slot using the two fixing screws on the front panel.





/ LED INDICATORS