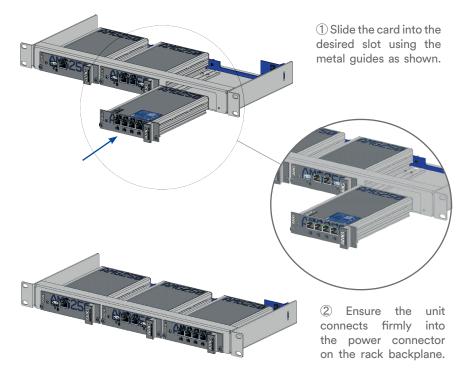

## / INSTALLING CARDS INTO THE AMG2031 RACK

③ Secure the unit into the slot using the two fixing screws on the front panel.

/ LED INDICATORS