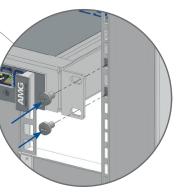

## / 19INCH RACK MOUNT INSTALLATION

① Secure the unit into the 19inch rack using four cage nuts (not supplied).

To access more information for this product please visit the product page using the QR code opposite or the direct link below: