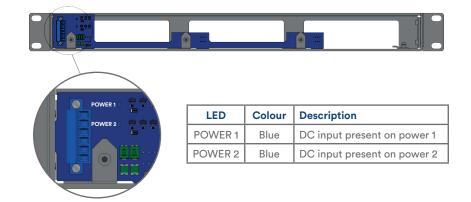

## / INSTALLING CARDS INTO THE AMG2031 RACK

③ Secure the unit into the slot using the two fixing screws on the front panel.

/ LED INDICATORS